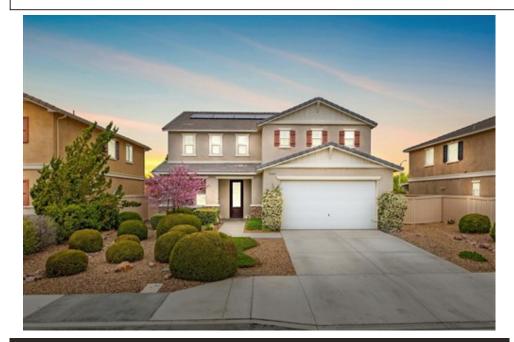

## 2649 Limewood Ln, Lancaster, CA 93536

» Beds: 5 | Baths: 3 Full» MIS #: 24002805

» Single Family | 3,060 ft<sup>2</sup> | Lot: 6,970 ft<sup>2</sup>

» More Info: 2649limewood.com

1008 W Ave M 14 Unit A Palmdale, CA 93551 (661) 992-2407

Stunning 5-bedroom, 3-bathroom home boasting over 3, 000 sqft of living space, equipped with paid-for solar, and nestled in the heart of West Lancaster. As you enter the home, you are greeted with a generous-sized living room, dining room, and large windows that allow abundant natural lighting. The spacious kitchen is upgraded with granite countertops, herringbone backsplash, beautiful shaker cabinets, stainless steel appliances, recessed & pendant lighting, plenty of cabinet/countertop space for all your needs, and upgraded laminate flooring throughout the entire home. The kitchen offers an open floor plan to a nice-sized family room, perfect for hosting guests. All bedrooms are spacious, and one bedroom is conveniently located downstairs! Additionally, there is a large loft that can utilized as an office or entertainment room, and the laundry room (located upstairs) is a great size. The backyard offers a peaceful retreat with a detached patio and a large grass area perfect for kids and pets. This home is close to schools, shopping centers, resturants, and is a quick 5 minute drive to the freeway for commuters. Come view this beautiful home today, as it won't last long!