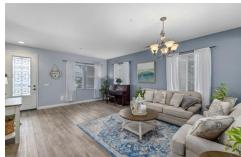

Stunning 5-bedroom, 3-bathroom home boasting over 3, 000 sqft of living space, equipped with paid-for solar, and nestled in the heart of West Lancaster. As you enter the home, you are greeted with a generous-sized living room, dining room, and large windows that allow abundant natural lighting. The spacious kitchen is upgraded with granite countertops, herringbone backsplash, beautiful shaker cabinets, stainless steel appliances, recessed & pendant lighting, plenty of cabinet/countertop space for all your needs, and upgraded laminate flooring throughout the entire home. The kitchen offers an open floor plan to a nice-sized family room, perfect for hosting guests. All bedrooms are spacious, and one bedroom is conveniently located downstairs! Additionally, there is a large loft that can utilized as an office or entertainment room, and the laundry room (located upstairs) is a great size. The backyard offers a peaceful retreat with a detached patio and a large grass area perfect for kids and pets. This home is close to schools, shopping centers, resturants, and is a quick 5 minute drive to the freeway for commuters. Come view this beautiful home today, as it won't last long!